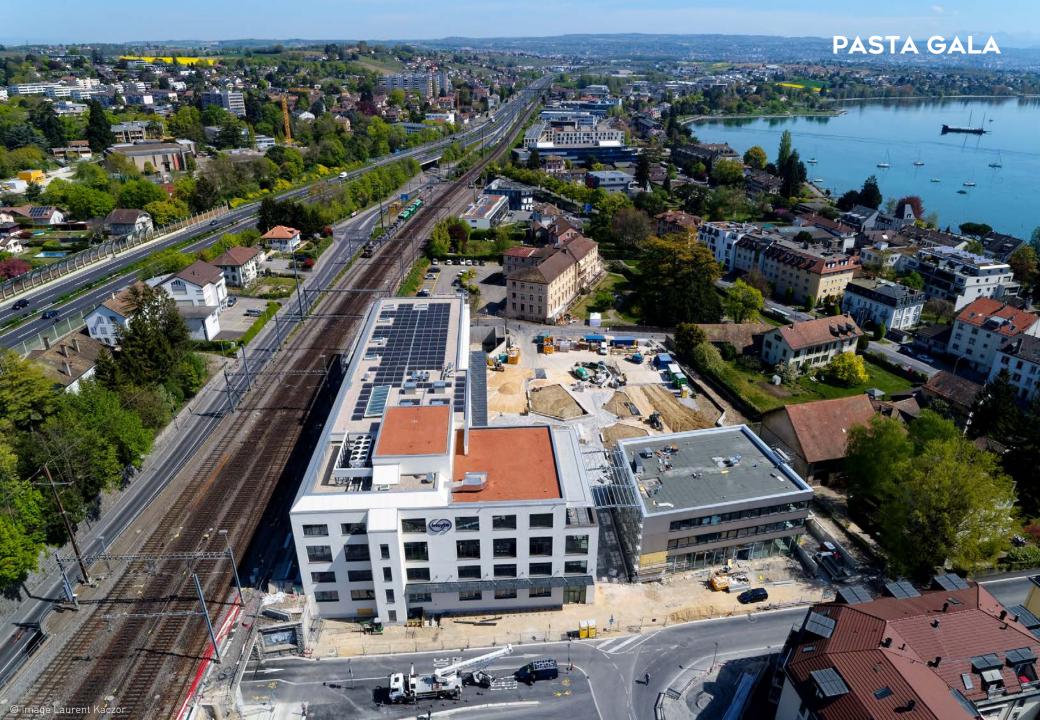

## **PASTA GALA**

# Many advantages

- Possibility to rent parking spaces in the underground car park located under the courtyard
- On-site restaurant open to employees, located on the ground floor of the INCYTE building
- Less than 5 minutes walk from the train station and the lake
- Many amenities nearby
- 3000 m² of courtyard for the use of employees