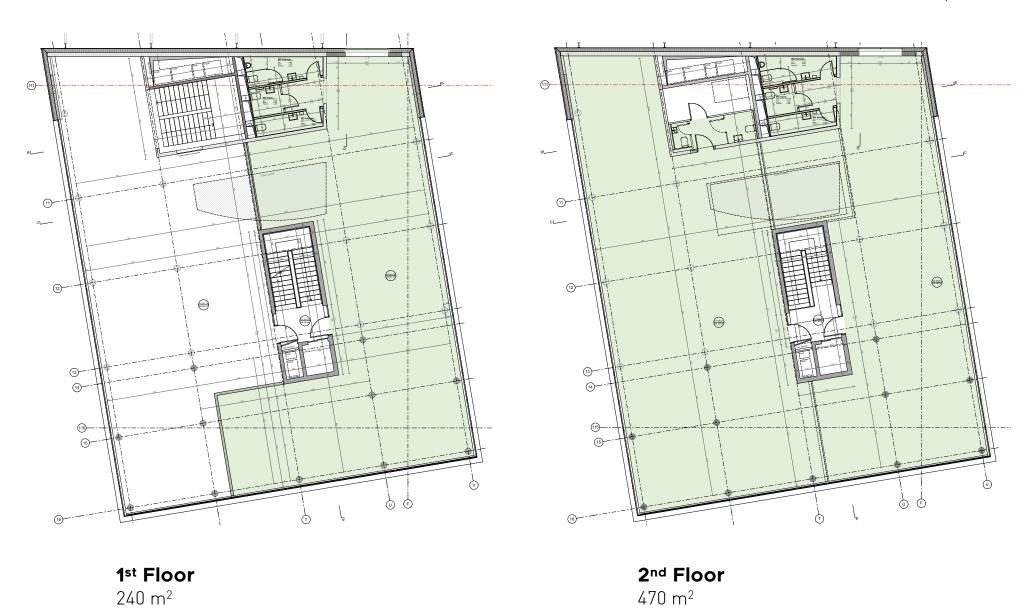

# **PASTA GALA**

plans

ETAGE 2 - VARIANTE 1

ETAGE 2 - VARIANTE 2

examples of space planning

**2<sup>nd</sup> Floor** 470 m<sup>2</sup>

1st Floor 240 m<sup>2</sup>