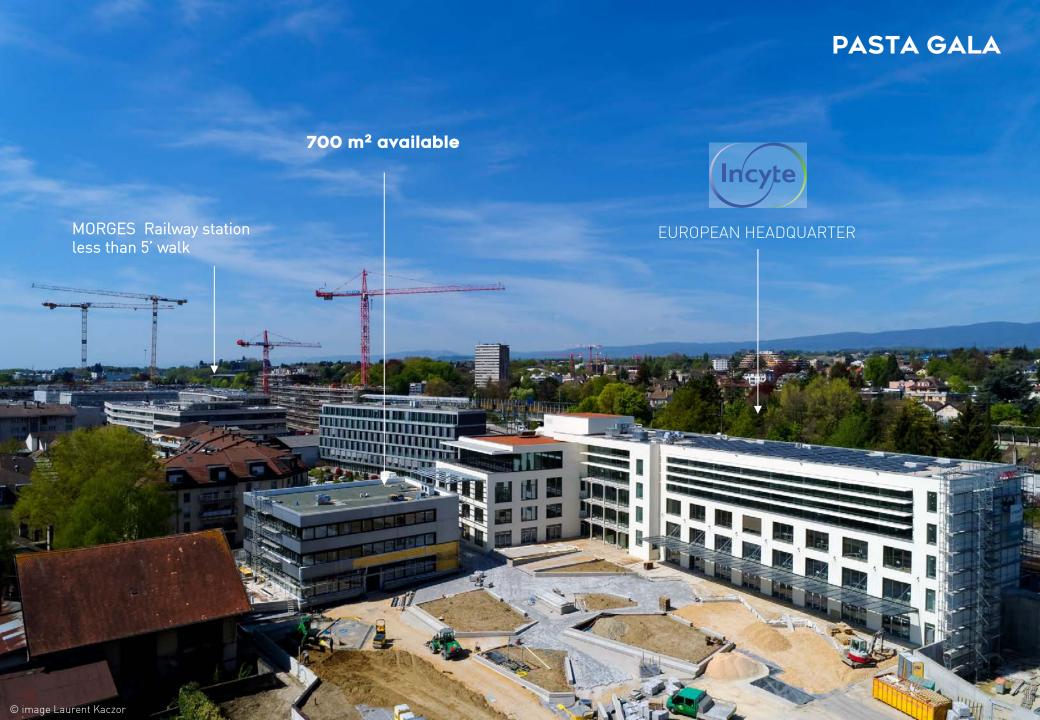

## **PASTA GALA**

### 700 m2 available

# **Available in September 2020**

# Many advantages

- Possibility to rent parking spaces in the underground car park located under the courtyard
- On-site restaurant open to employees, located on the ground floor of the INCYTE building
- Less than 5 minutes walk from the train station and the lake
- Many amenities nearby
- 3000 m² of courtyard for the use of employees