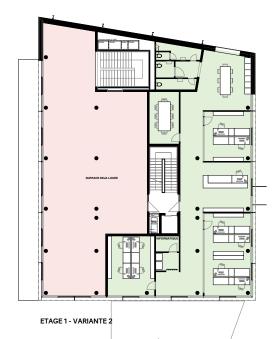

# **PASTA GALA**

plans

ETAGE 2 - VARIANTE 1

ETAGE 2 - VARIANTE 2

examples of space planning

**2<sup>nd</sup> Floor** 470 m<sup>2</sup>

1st Floor 240 m<sup>2</sup>