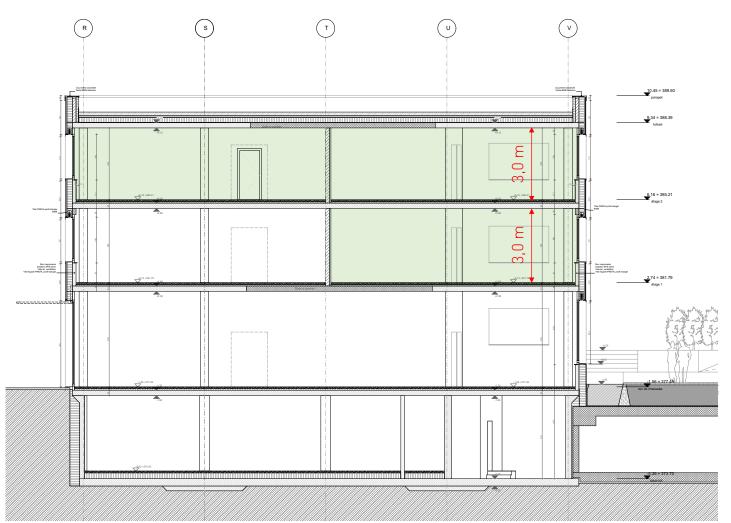

# **PASTA GALA**

plans



ETAGE 2 - VARIANTE 1



ETAGE 2 - VARIANTE 2



examples of space planning

**2<sup>nd</sup> Floor** 470 m<sup>2</sup>





1st Floor 240 m<sup>2</sup>

# **PASTA GALA**

section



3m of free height under slab

## **PASTA GALA**

### 700 m2 available

## semi-equipped delivery

- False floor without carpet
- Plasterboard and painting on wall
- HVAC distribution by the ceiling (office use)
- Electricity distribution (office use)
- Fully equipped toilets

# **Available in September 2020**

# Many advantages

- Possibility to rent parking spaces in the underground car park located under the courtyard
- On-site restaurant open to employees, located on the ground floor of the INCYTE building
- Less than 5 minutes walk from the train station and the lake
- Many amenities nearby
- 3000 m² of courtyard for the use of employees