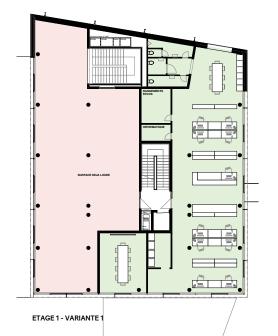

# **PASTA GALA**

plans

ETAGE 2 - VARIANTE 1

ETAGE 2 - VARIANTE 2

examples of space planning

**2<sup>nd</sup> Floor** 470 m<sup>2</sup>

1st Floor 240 m<sup>2</sup>