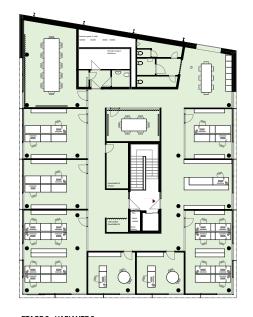

# **PASTA GALA**

plans

ETAGE 2 - VARIANTE 1

ETAGE 2 - VARIANTE 2

examples of space planning

**2<sup>nd</sup> Floor** 470 m<sup>2</sup>

1st Floor 240 m<sup>2</sup>